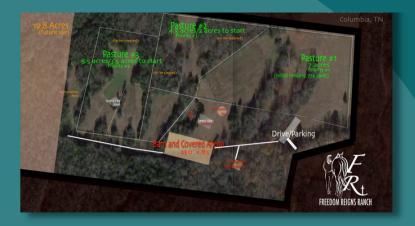

## Land Down Payment - Matching Funds

- Have to match: \$53,500
- Need: \$53,500
- DUE OCTOBER 31, 2022

Essential Expenses Sponsorships:

- Pasture #1 Fencing \$4,500
- Drill the Well: \$15,000
- Solar Power/Electric \$30,000
- Driveway/Parking and grading -\$18,000

## Pasture Needs Sponsorship:

- Round Pen: \$6,500
- Pasture #2
  - Fencing, seeding, water lines: \$4,500
- Pasture #3
  - Fencing, seeding, water lines: \$4,500
- Pasture Cross-Fencing: \$2,500
- Septic System: \$15,000