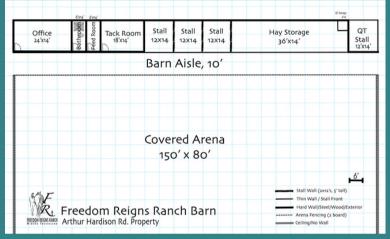

Barn Raising Sponsorship:

- Need: \$250,000 (total)
  - Covered Arena + footing -\$100,000
  - Barn Section- \$50,000
  - Tack Room \$25,000
  - Feed Room \$15,000
  - Restroom \$10,000
  - Office \$25,000
  - Stalls: \$2,750 each (4)
  - Hay Storage: \$10,000
  - Arena Fencing: \$5,000